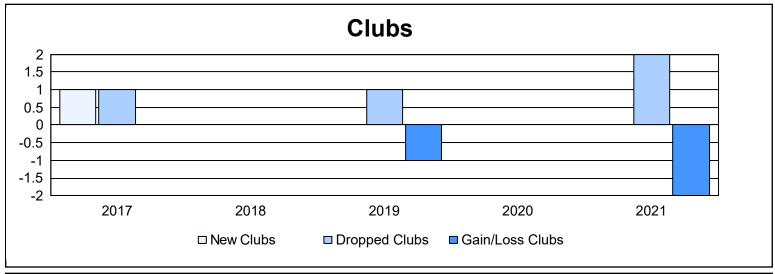

District 14 J

As of June 2021 Cumulative

| Year      | New<br>Clubs | Dropped<br>Clubs | Gain/<br>Loss<br>Clubs | New<br>Members | Charter<br>Members | Reinstate<br>Members | Transfer<br>Members | Total<br>Member<br>Added | Total<br>Members<br>Dropped | Gain/<br>Loss<br>Members |
|-----------|--------------|------------------|------------------------|----------------|--------------------|----------------------|---------------------|--------------------------|-----------------------------|--------------------------|
| 2016-2017 | 1            | 1                | 0                      | 46             | 24                 | 3                    | 3                   | 76                       | 105                         | -29                      |
| 2017-2018 | 0            | 0                | 0                      | 43             | 0                  | 1                    | 4                   | 48                       | 80                          | -32                      |
| 2018-2019 | 0            | 1                | -1                     | 59             | 0                  | 4                    | 1                   | 64                       | 75                          | -11                      |
| 2019-2020 | 0            | 0                | 0                      | 32             | 0                  | 0                    | 0                   | 32                       | 48                          | -16                      |
| 2020-2021 | 0            | 2                | -2                     | 34             | 0                  | 3                    | 3                   | 40                       | 121                         | -81                      |
| Average   | 0            | 1                | -1                     | 43             | 5                  | 2                    | 2                   | 52                       | 86                          | -34                      |